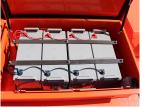

#### **SPECIFICATIONS**

- Display: 2660mm x 1600mm, 48 x 28 pixels
- OPTRAFFIC web system
- OPTRAFFIC 4G modem and GPS mapping (no cell plan/SIM card included)
- Temperature sensor and light sensor
- 3 x 150W solar panels
- Battery system: 3 x 120Ah gel batteries
- Built-in 110/220/240 VAC battery charger and all-weather outlet
- Trailer: draw bar, 50mm tow ball
- Anti-UV surface powder coating
- Anti-vandal steel toolbox
- Waterproof rating: IP56
- Visual Distance: 400m