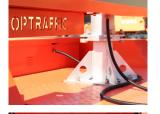

#### **CONFIGURATION**

- Remote control via phone (local Wi-Fi), laptop, tablet, or computer with OPT software (cell plan required)
- Unlimited pre-programmed display frames
- Customizable font
- Hydraulic mast lifting system
- Y-support for traveling stability
- Hot-galvanized, anti-corrosion steel structure
- High-efficiency LEDs
- Solar powered system

#### **SPECIFICATIONS**

- Display: 2660mm x 1600mm, 48 x 28 pixels
- OPTRAFFIC web system
- OPTRAFFIC 4G modem and GPS mapping (no cell plan/SIM card included)
- Temperature sensor and light sensor
- 3 x 150W solar panels
- Battery system: 3 x 120Ah gel batteries
- Built-in 110/220/240 VAC battery charger and all-weather outlet
- Trailer: draw bar, 50mm tow ball
- Anti-UV surface powder coating
- Anti-vandal steel toolbox
- Waterproof rating: IP56
- Visual Distance: 400m