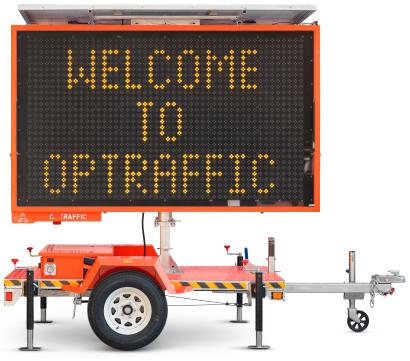

# VMS-400 TRAFFIC MESSAGE SIGN

### MID-SIZE TRAILER-MOUNTED MESSAGE BOARD

OPTRAFFIC'S amber-coloured variable traffic message signs are manufactured with innovative technology. These traffic devices are used for traffic management services in industries such as construction, mining, advertising, public events, and more!

#### **CONFIGURATION**

- Remote control via phone (local Wi-Fi), laptop, tablet, or computer with OPT software (cell plan required)
- Unlimited pre-programmed display frames
- Customizable font
- Hydraulic mast lifting system
- Y-support for traveling stability
- Hot-galvanized, anti-corrosion steel structure
- High-efficiency LEDs
- Solar powered system

#### **SPECIFICATIONS**

- Display: 2660mm x 1600mm, 48 x 28 pixels
- OPTRAFFIC web system
- OPTRAFFIC 4G modem and GPS mapping (no cell plan/SIM card included)
- Temperature sensor and light sensor
- 3 x 150W solar panels
- Battery system: 3 x 120Ah gel batteries
- Built-in 110/220/240 VAC battery charger and all-weather outlet
- Trailer: draw bar, 50mm tow ball
- Anti-UV surface powder coating
- Anti-vandal steel toolbox
- Waterproof rating: IP56
- Visual Distance: 400m